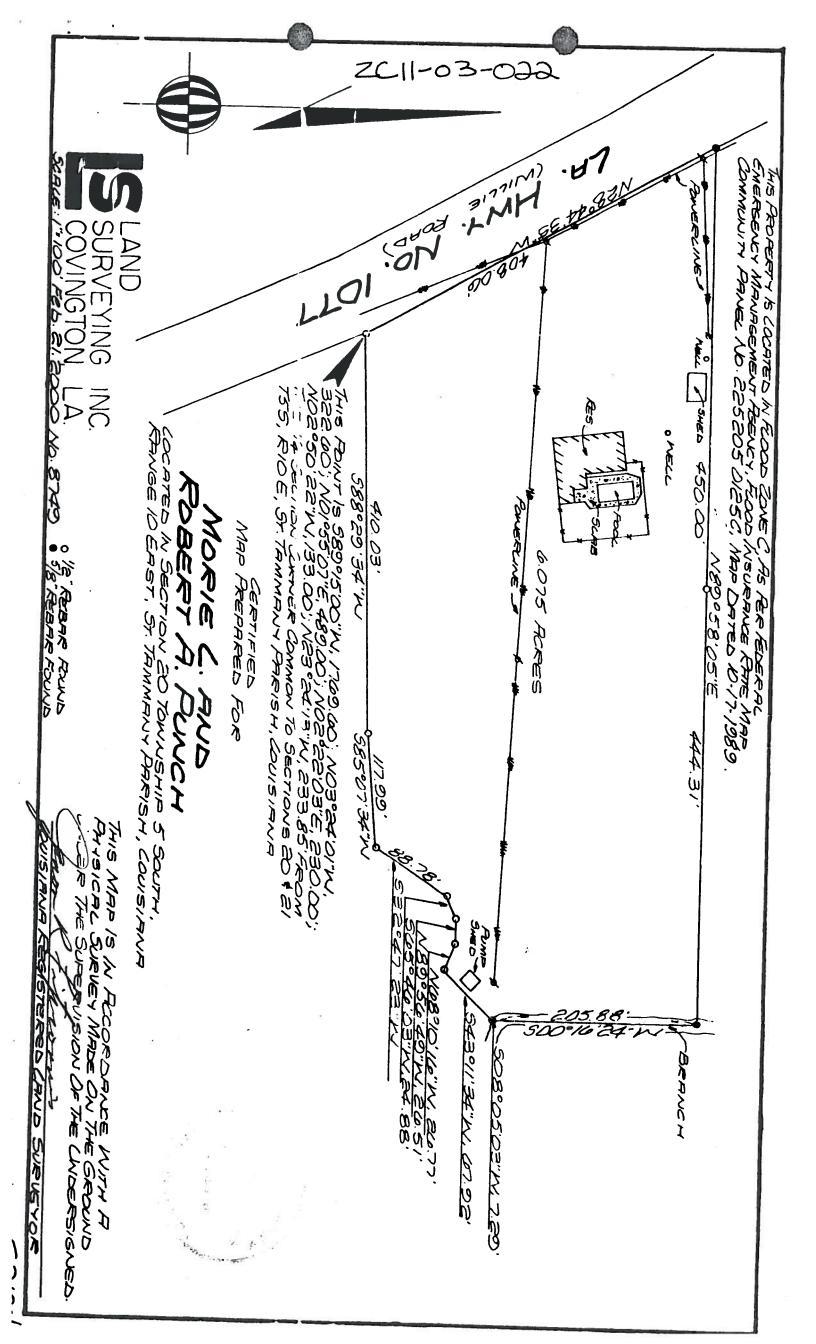

#### <u>ZC11-03-022</u>

ALL THAT CERTAIN PIECE OR PORTION OF LAND, together with all the buildings and improvements thereon, and all the rights, ways, means, privileges, servitudes, appurtenances and advantages thereunto belonging or in anywise appertaining thereto, situated in Section 8 Township 6 South, Range 10 East, St. Tammany Parish. Louisiana.

From the 1/4 Corner common to Sections 8 and 17 Township 6 South, Range 10 East, St. Tammany Parish, Louisiana run South 89 degrees 30 minutes West, 1 328.9 feet; thence North 00 degrees 30 minutes 50 seconds West, 547.72 feet to the Point of Beginning. From the Point of Beginning run along the East Right-of -way of La. Hwy. 1077 North 30 degrees 48 minutes 22 seconds West, 924.49 feet to a point; thence North 89 degrees 30 minutes East, 466.32 feet to a point; thence South 00 degrees 30 minutes 50 seconds East, 798.14 feet back to the Point of Beginning. This Tract contains 4.27 acres.