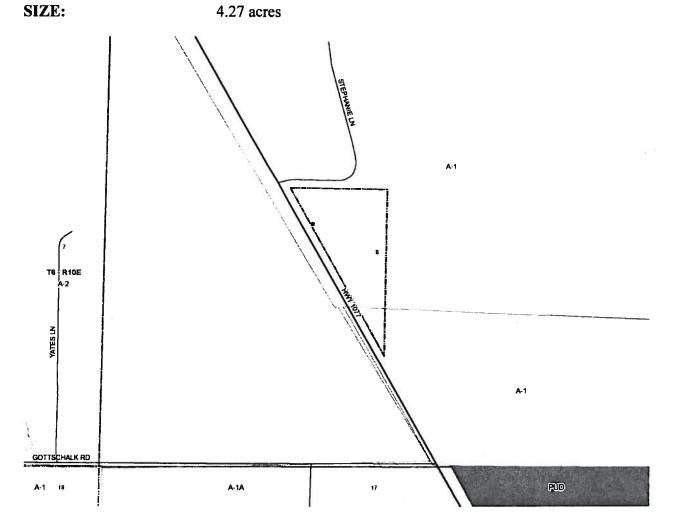

AN ORDINANCE AMENDING THE OFFICIAL ZONING MAP OF ST. TAMMANY PARISH, LA, TO RECLASSIFY A CERTAIN PARCEL LOCATED ON THE EAST SIDE OF LA HIGHWAY 1077, SOUTH OF STEPHANIE LANE, BEING 76160 HIGHWAY 1077, COVINGTON, AND WHICH PROPERTY COMPRISES A TOTAL 4.27 ACRES OF LAND MORE OR LESS, FROM ITS PRESENT A-1 (SUBURBAN DISTRICT) TO AN PF-1 (PUBLIC FACILITIES DISTRICT), (WARD 1, DISTRICT 1). (ZC11-03-022)

## ZC11-03-022

**REQUESTED CHANGE:** From A-1 (Suburban District) to PF-1 (Public Facilities District) Parcel located on the east side of LA Highway 1077, south of Stephanie Lane, being 76160 Highway 1077, Covington; S8, T6S, R10E; Ward 1, District 1